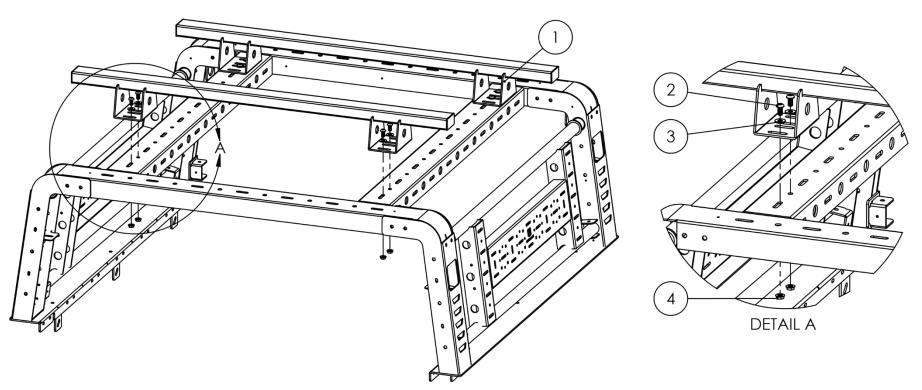

## Hardware

| Number | Part                                   | Ωty |
|--------|----------------------------------------|-----|
| 1      | Access Rack Crossbar                   | 2   |
| 2      | 3/8" - 16 x 3/4" Button Head Cap Screw | 8   |
| 3      | 3/8" x 7/8" Metal Washer               | 8   |
| 4      | 3/8" - 16 Flange Nut                   | 8   |

## Instructions

- Mount each Access Rack Crossbar [1] above your current Lateral Crossbars. As shown in the images above, these Crossbars will be fastened through the holes and openings found on their surfaces.
- 2. As shown in **DETAIL A**, find an arrangement that works for your needs and allows you to fasten each base twice.
- 3. Secure each base using (2) 3/4" Screws [2], (2) Metal Washer [3] and (2) Flange Nuts [4].